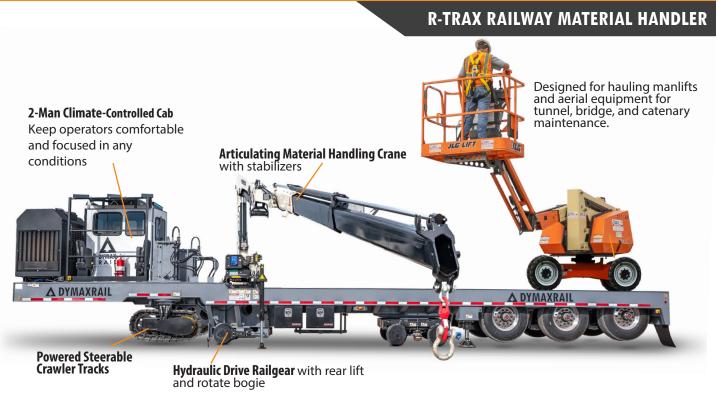

## **OVERVIEW**

**R-Trax isn't just another railway material handler**—it's a heavy-duty, self-propelled flatcar built for the rail industry's toughest jobs.

Whether you're moving bulk materials, supporting bridge and tunnel work, or running specialized equipment like welders or hydrovacs, R-Trax adapts to your needs. An all-in-one, powerful, highway-legal machine.

## **HIGHLIGHTS**

- Heavy-Duty Construction Haul up to 50 tons, with continuous welded beams for maximum strength. Available in 48- and 53-foot trailer lengths.
- Quick Rail Access Powered steerable crawler tracks ensure fast, controlled transitions on and off the rail, even in tight or uneven work zones.
- Hydraulic Ramp Option Easily load aerial lift equipment and other machinery.
- Articulating Material Handling Crane Lift, place, and install various materials and supplies.
- Customize your R-Trax Add a larger crane, vacuums, water support, and other specialized tools to meet the demands of the job.

Powered steerable tracks and advanced control systems provide rapid access and consistent performance in any rail conditions. Each machine is equipped with backup controls to ensure continuous operation during power failure.