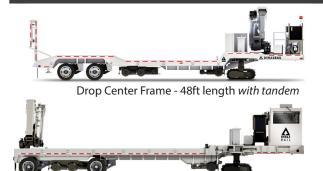

#### **Frame Options Available**

- Drop center frame with rear tandem
- Straight Frame: 53 foot length with spread axle. (Increases deck to 36 feet of usable space.)

# **FRAME OPTIONS**

Straight Frame - 53ft length with spread axle.

**402 Miller Drive** 

DYMAXRAIL | Toll Free: 800.530.5407 (USA/CAN)

Office: +1.785.456.2081 Wamego, KS 66547 USA | Fax: +1.785.456.8328

www.DYMAXRAIL.com sales@DYMAXRAIL.com