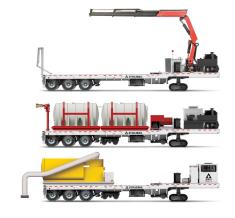

## **HIGHLIGHTS**

- Heavy-Duty Construction Haul up to 50 tons, with continuous welded beams for maximum strength. Available in 48- and 53-foot trailer lengths.
- Quick Rail Access Powered steerable crawler tracks ensure fast, controlled transitions on and off the rail, even in tight or uneven work zones.
- Hydraulic Ramp Option Easily load aerial lift equipment and other machinery.
- Articulating Material Handling Crane Lift, place, and install various materials and supplies.
- Customize your R-Trax Add a larger crane, vacuums, water support, and other specialized tools to meet the demands of the job.

#### **Attachment & Crane Options Available**

- Water support: firefighting up to 12,000 gallons
- Vacuum attachment
- Backup power unit: never go down.
- Railcar knuckle towing package with train car brake control
- CRANE UPGRADE FOR LARGER CAPACITY: IMT2820K4 with telescopic stabilizers (24.7 ton meter) • Max horizontal reach: 41ft • Max vertical reach: 49ft 2in • Stabilizer span: 21ft 1in • Max lift capacity: 12,172 lbs • Max capacity at full reach: 4,013 lbs