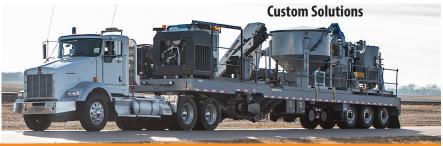

#### **Attachment & Crane Options Available**

- Water support: firefighting up to 12,000 gallons
- Vacuum attachment
- Backup power unit: never go down.
- Railcar knuckle towing package with train car brake control
- CRANE UPGRADE FOR LARGER CAPACITY: IMT2820K4 with telescopic stabilizers (24.7 ton meter) • Max horizontal reach: 41ft • Max vertical reach: 49ft 2in • Stabilizer span: 21ft 1in • Max lift capacity: 12,172 lbs • Max capacity at full reach: 4,013 lbs