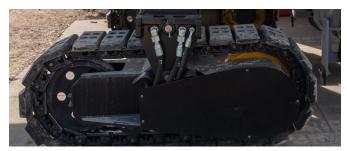

## **HIGHLIGHTS**

- Heavy-Duty Construction Haul up to 50 tons, with continuous welded beams for maximum strength. Available in 48- and 53-foot trailer lengths.
- Quick Rail Access Powered steerable crawler tracks ensure fast, controlled transitions on and off the rail, even in tight or uneven work zones.
- Hydraulic Ramp Option Easily load aerial lift equipment and other machinery.
- Articulating Material Handling Crane Lift, place, and install various materials and supplies.
- Customize your R-Trax Add a larger crane, vacuums, water support, and other specialized tools to meet the demands of the job.

Powered steerable tracks and advanced control systems provide rapid access and consistent performance in any rail conditions. Each machine is equipped with backup controls to ensure continuous operation during power failure.