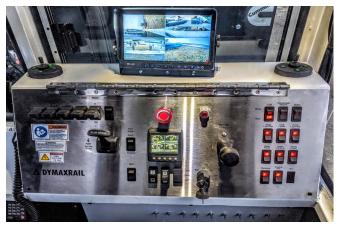

Powered steerable tracks and advanced control systems provide rapid access and consistent performance in any rail conditions. Each machine is equipped with backup controls to ensure continuous operation during power failure.