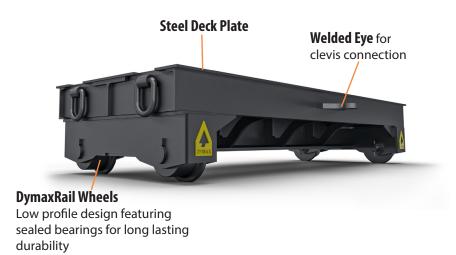

## VERSATILE AND DURABLE MATERIAL TRANSPORT SOLUTION

The Track Dolly Cart is a robust and efficient platform designed for railway construction and maintenance projects. Engineered to handle demanding environments, this cart is ideal for transporting materials, tools and supplies across rail tracks with ease. Whether you're working on bridge construction, track repairs or infrastructure upgrades, the Track Dolly Cart provides a dependable solution to streamline operations.

## **Key Features and Benefits:**

- **Heavy-Duty Design:** Built to endure tough conditions while ensuring smooth operation on rail tracks. Flexible Application: Can be used to transport beams, track components, switch and crossing components when two carts are used in tandem.
- **Brakes:** Available with manual park brake or optional air brake solution.
- **Tie-Down Locations:** Secure points for safely anchoring loads during transport, preventing unwanted movement.
- Special Track Gauges: Available for narrow gauge and broad gauge applications, including extra-wide gauge for specialized industries.