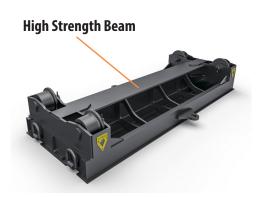

## VERSATILE AND DURABLE MATERIAL TRANSPORT SOLUTION

The Track Dolly Cart is a robust and efficient platform designed for railway construction and maintenance projects. Engineered to handle demanding environments, this cart is ideal for transporting materials, tools and supplies across rail tracks with ease. Whether you're working on bridge construction, track repairs or infrastructure upgrades, the Track Dolly Cart provides a dependable solution to streamline operations.

## **Key Features and Benefits:**

- **Heavy-Duty Design:** Built to endure tough conditions while ensuring smooth operation on rail tracks. Flexible Application: Can be used to transport beams, track components, switch and crossing components when two carts are used in tandem.
- **Brakes:** Available with manual park brake or optional air brake solution.
- **Tie-Down Locations:** Secure points for safely anchoring loads during transport, preventing unwanted movement.
- Special Track Gauges: Available for narrow gauge and broad gauge applications, including extra-wide gauge for specialized industries.