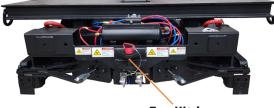

## Swiveling Table Top

- 24 inches x 88 inches wide
- Adjustable stops

**Air Brake Systems** 

**MOVE SPECIALIZED MATERIALS ON RAIL** 

Front and rear gladhand connections

Tow Hitch

Includes pin

## **Key Features and Benefits:**

- Swiveling Table: Improves manueverability, enabling precise alignment during transport.
- Integrated Air Brake System: Delivers reliable stopping power for enhanced safety.
- **Heavy Duty Frame:** Features reinforced components for long lasting performance under challenging conditions.
- Heavy Duty Axles: Designed to handle demanding loads, ensuring maximum reliability. Optional insulated solutions available upon request.
- **Special Track Gauges:** Available for all track gauges.
- **Optional Off-Track Wheel Solution:** Attaches to tubes mounted to framework, allowing customers to remove the dolly at crossings without the need for overhead lifting.