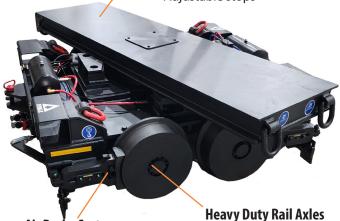

## Swiveling Table Top

- 24 inches x 88 inches wide
- Adjustable stops

**Air Brake Systems** 

**MOVE SPECIALIZED MATERIALS ON RAIL** 

Front and rear gladhand connections

Tow Hitch

Includes pin

## TRACK DOLLY CART WITH SWIVELING TOP DECK

Engineered for precision and durability, the DymaxRail Track Dolly Cart with swiveling top deck offers great performance for railway materials transport. Its swiveling top table design ensures smooth navigation, even through tight curves, allowing the floating deck to adjust to track conditions.

## **Key Features and Benefits:**

- Swiveling Table: Improves manueverability, enabling precise alignment during transport.
- Integrated Air Brake System: Delivers reliable stopping power for enhanced safety.
- **Heavy Duty Frame:** Features reinforced components for long lasting performance under challenging conditions.
- Heavy Duty Axles: Designed to handle demanding loads, ensuring maximum reliability. Optional insulated solutions available upon request.
- **Special Track Gauges:** Available for all track gauges.
- **Optional Off-Track Wheel Solution:** Attaches to tubes mounted to framework, allowing customers to remove the dolly at crossings without the need for overhead lifting.