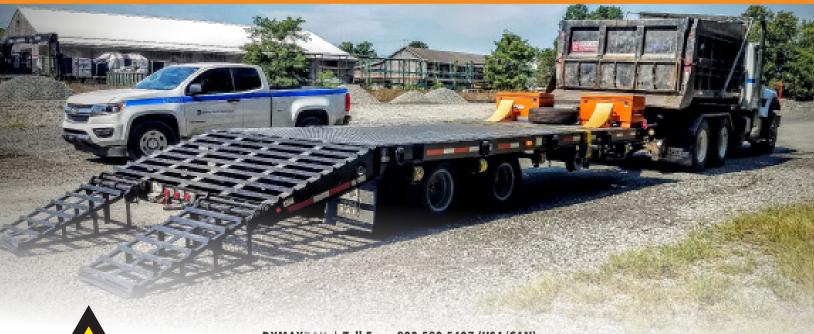

## ROADRAIL TAG TRAILER

The DymaxRail Road-Rail Tag Trailer is a highly versatile and innovative equipment transport solution designed to meet the stringent requirements of rail networks. These trailers are fully integrated with railgear technology, providing seamless operation on both rail and road. With customizable designs, DymaxRail ensures each trailer is built to accommodate special envelopes or clearances specific to network needs.

## **Key Features and Benefits:**

- **High Strength Trailer Frame:** Reinforced design provides less flex on rail, delivering optimum working clearances. Featuring a diamond steel plate deck.
- Integrated Railgear: DymaxRail's innovative railgear systems are suited for standard or wide guage applications with air brakes. Includes hydraulic pump.
- Heavy Duty Spring Assisted Ramps: Designed for loading heavy equipment such as excavators or skid loaders. Ramps feature railhead clearance pocket.
- **Options:** Side ramps for platform access, insulated railgear, wide track gauge up to 66", custom solutions to meet platform or 3rd rail networks.