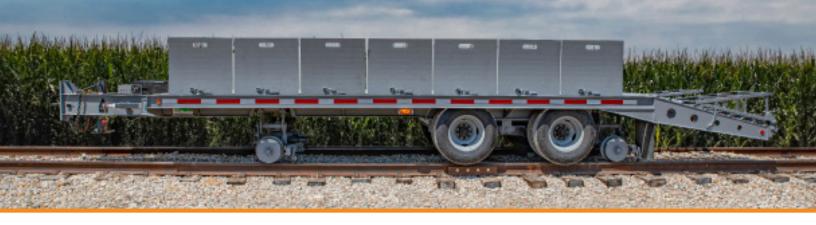

## **BUILT TO LAST.**

ROADRAIL TAG TRAILER

## ROADRAIL TAG TRAILER

The DymaxRail Road-Rail Tag Trailer is a highly versatile and innovative equipment transport solution designed to meet the stringent requirements of rail networks. These trailers are fully integrated with railgear technology, providing seamless operation on both rail and road. With customizable designs, DymaxRail ensures each trailer is built to accommodate special envelopes or clearances specific to network needs.

**Electro-Hydraulic Controls** Fully integrated ready to work

29ft-7in Overall Length

DYMAXRAIL | Toll Free: 800.530.5407 (USA/CAN) 402 Miller Drive | Office: +1.785.456.2081 Wamego, KS 66547 USA | Fax: +1.785.456.8328