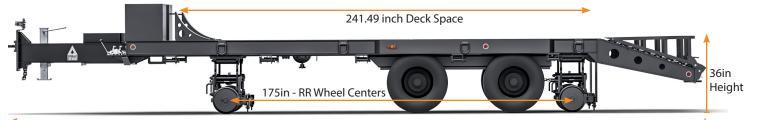

## **Key Features and Benefits:**

- **High Strength Trailer Frame:** Reinforced design provides less flex on rail, delivering optimum working clearances. Featuring a diamond steel plate deck.
- Integrated Railgear: DymaxRail's innovative railgear systems are suited for standard or wide guage applications with air brakes. Includes hydraulic pump.
- Heavy Duty Spring Assisted Ramps: Designed for loading heavy equipment such as excavators or skid loaders. Ramps feature railhead clearance pocket.
- **Options:** Side ramps for platform access, insulated railgear, wide track gauge up to 66", custom solutions to meet platform or 3rd rail networks.

## **ROADRAIL TAG TRAILER - 12T**

**OPTIONS:** Side platform ramps, insulated railgear, special track gauge, custom design solutions Design and specifications are subject to change without notice.

Trailers listed feature non-insulated railgear and are suited for standard gauge track 56.50 inches (1435mm). Custom solutions are available for narrow and wide track gauges. Contact DymaxRail Sales 1-800-530-5407 for special applications and options.

**Electro-Hydraulic Controls** Fully integrated ready to work

29ft-7in Overall Length

DYMAXRAIL | Toll Free: 800.530.5407 (USA/CAN) 402 Miller Drive | Office: +1.785.456.2081 Wamego, KS 66547 USA | Fax: +1.785.456.8328