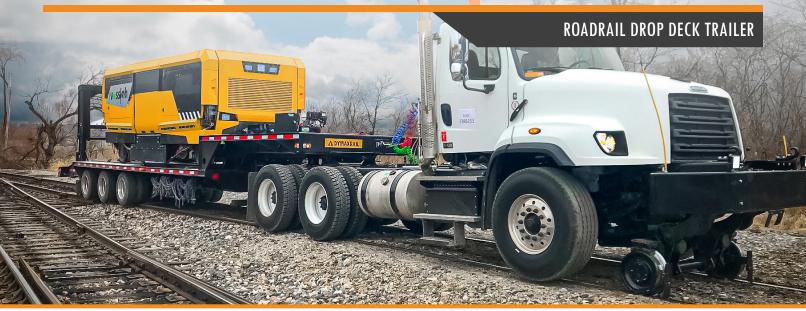

## ROADRAIL **DROP DECK TRAILER**

The DymaxRail Drop Deck Road-Rail Recovery Trailer is a versatile, high-capacity transport solution designed for railway operations, maintenance and recovery applications. Engineered to work in conjunction with hi-railed trucks, this trailer offers seamless on-andoff-track mobility, maximizing efficiency for railway contractors, transit authorities and maintenance teams.

## **Key Features and Benefits:**

- **High Strength Frame & Deck:** Reinforced steel frame with twin-beam construction for enhanced durability. Open deck with cover plates over tire wells.
- **Specialized Rear Rotating Railway Bogie:** Innovative rear rotational bogie smoothly guides trailer on rail at crossing locations and enables operators to drive to remote locations to unload or recover equipment.
- **Hydraulic Power Unit with Winch:** Gas powered hydraulic power unit with lever controls. High capacity winch with 15T of pull force. Includes fairlead and cable.
- Rail Ramp and Rail Built-in-Floor: A bi-fold hydraulic ramp lowers to the rails, ensuring a smooth transition for railway equipment moving between the rails and the trailer deck.
- **Options:** Customized solutions available upon request.