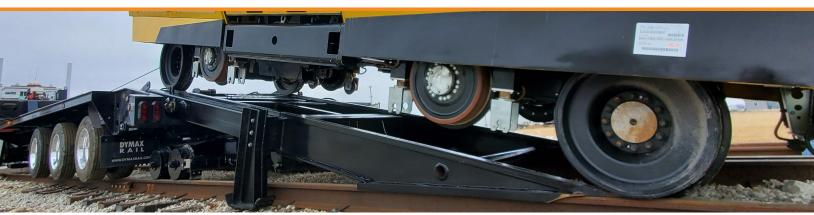

## **Key Features and Benefits:**

- **High Strength Frame & Deck:** Reinforced steel frame with twin-beam construction for enhanced durability. Open deck with cover plates over tire wells.
- **Specialized Rear Rotating Railway Bogie:** Innovative rear rotational bogie smoothly guides trailer on rail at crossing locations and enables operators to drive to remote locations to unload or recover equipment.
- **Hydraulic Power Unit with Winch:** Gas powered hydraulic power unit with lever controls. High capacity winch with 15T of pull force. Includes fairlead and cable.
- Rail Ramp and Rail Built-in-Floor: A bi-fold hydraulic ramp lowers to the rails, ensuring a smooth transition for railway equipment moving between the rails and the trailer deck.
- **Options:** Customized solutions available upon request.

**Road Axles:** Dexter heavy duty with 17.5 tires **Road & Rail Axle Brakes:** Standard air brakes **Front Stabilizer:** Heavy duty hydraulic stabilizer bar **Rear Railgear:** DymaxRail twin-axle rotating bogie with hydraulic lift, non-insulated railgear with front and rear sweeps and air brakes with cobra style friction pad.

**Rear Rotating Railgear**DymaxRail innovative design for fast track access.

**Powerful Winching**Built-in hydraulic winch with fairlead for smooth control. (Cable included)

**Easy to Use Controls**Located on side of trailer.
Remote available upon request.