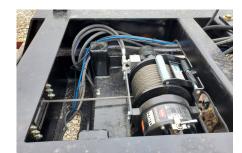

## **Key Features and Benefits:**

- **High Strength Frame & Deck:** Reinforced steel frame with twin-beam construction for enhanced durability. Open deck with cover plates over tire wells.
- **Specialized Rear Rotating Railway Bogie:** Innovative rear rotational bogie smoothly guides trailer on rail at crossing locations and enables operators to drive to remote locations to unload or recover equipment.
- **Hydraulic Power Unit with Winch:** Gas powered hydraulic power unit with lever controls. High capacity winch with 15T of pull force. Includes fairlead and cable.
- Rail Ramp and Rail Built-in-Floor: A bi-fold hydraulic ramp lowers to the rails, ensuring a smooth transition for railway equipment moving between the rails and the trailer deck.
- **Options:** Customized solutions available upon request.

**Rear Rotating Railgear**DymaxRail innovative design for fast track access.

**Powerful Winching**Built-in hydraulic winch with fairlead for smooth control. (Cable included)

**Easy to Use Controls**Located on side of trailer.
Remote available upon request.