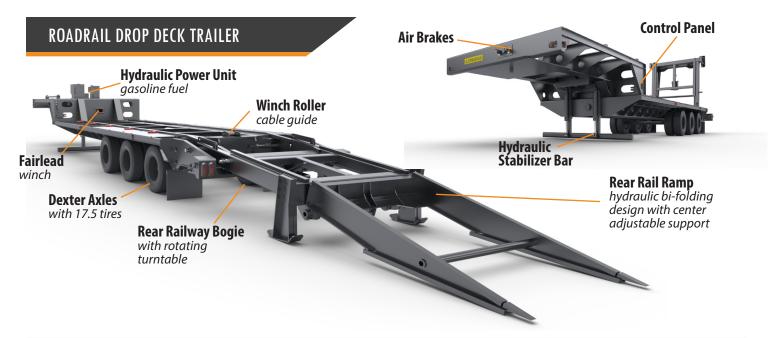

## **Key Features and Benefits:**

- **High Strength Frame & Deck:** Reinforced steel frame with twin-beam construction for enhanced durability. Open deck with cover plates over tire wells.
- **Specialized Rear Rotating Railway Bogie:** Innovative rear rotational bogie smoothly guides trailer on rail at crossing locations and enables operators to drive to remote locations to unload or recover equipment.
- **Hydraulic Power Unit with Winch:** Gas powered hydraulic power unit with lever controls. High capacity winch with 15T of pull force. Includes fairlead and cable.
- Rail Ramp and Rail Built-in-Floor: A bi-fold hydraulic ramp lowers to the rails, ensuring a smooth transition for railway equipment moving between the rails and the trailer deck.
- **Options:** Customized solutions available upon request.

**Road Axles:** Dexter heavy duty with 17.5 tires **Road & Rail Axle Brakes:** Standard air brakes **Front Stabilizer:** Heavy duty hydraulic stabilizer bar **Rear Railgear:** DymaxRail twin-axle rotating bogie with hydraulic lift, non-insulated railgear with front and rear sweeps and air brakes with cobra style friction pad.

**Rear Rotating Railgear**DymaxRail innovative design for fast track access.

**Powerful Winching**Built-in hydraulic winch with fairlead for smooth control. (Cable included)

**Easy to Use Controls**Located on side of trailer.
Remote available upon request.