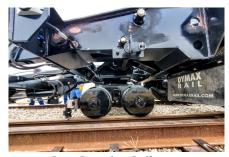

## **Key Features and Benefits:**

- **High Strength Frame & Deck:** Reinforced steel frame with twin-beam construction for enhanced durability. Open deck with cover plates over tire wells.
- **Specialized Rear Rotating Railway Bogie:** Innovative rear rotational bogie smoothly guides trailer on rail at crossing locations and enables operators to drive to remote locations to unload or recover equipment.
- **Hydraulic Power Unit with Winch:** Gas powered hydraulic power unit with lever controls. High capacity winch with 15T of pull force. Includes fairlead and cable.
- Rail Ramp and Rail Built-in-Floor: A bi-fold hydraulic ramp lowers to the rails, ensuring a smooth transition for railway equipment moving between the rails and the trailer deck.
- **Options:** Customized solutions available upon request.

**Road Axles:** Dexter heavy duty with 17.5 tires **Road & Rail Axle Brakes:** Standard air brakes **Front Stabilizer:** Heavy duty hydraulic stabilizer bar **Rear Railgear:** DymaxRail twin-axle rotating bogie with hydraulic lift, non-insulated railgear with front and rear sweeps and air brakes with cobra style friction pad.

**Rear Rotating Railgear**DymaxRail innovative design for fast track access.

**Powerful Winching**Built-in hydraulic winch with fairlead for smooth control. (Cable included)

**Easy to Use Controls**Located on side of trailer.
Remote available upon request.