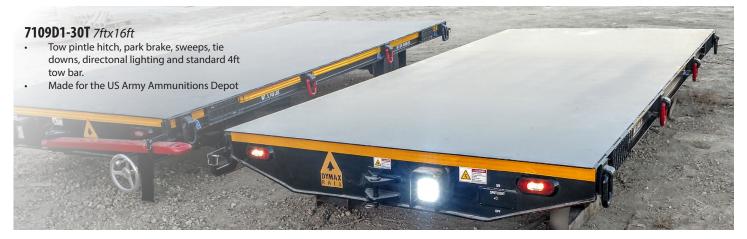

### **7565D1-30T** 6ftx16ft

lighting.

**7296D1-20T** 8ftx16ft with slip on 2 bin box. Features optional ratchet tie downs with straps.

| Group No: Model Number<br>Carts Listed are for Standard Gauge: 1435mm / 56.50 inches.<br>(Size listed is feet) x (P = Park Brake)                                                                                                             | Special Features                                                                   | Max Load Rating<br>(US Tons) | Deck Height<br>Off Rail<br>(inches) | Weight (lbs)                            |
|-----------------------------------------------------------------------------------------------------------------------------------------------------------------------------------------------------------------------------------------------|------------------------------------------------------------------------------------|------------------------------|-------------------------------------|-----------------------------------------|
| STANDARD TRACK CARTS                                                                                                                                                                                                                          |                                                                                    |                              |                                     |                                         |
| 5975D2: DX-RC-TMHD-6FT6x14P-DMX-6TC- Standard Track Cart Width: 6 1/2 feet / Length: 14 feet                                                                                                                                                  | Manual Park Brake                                                                  | 6                            | 19.00                               | 2,700                                   |
| 7655D2: DX-RC-TMHD-8x10AAL-DMX-10TC- Track Cart Width: 8 feet / Length: 10 feet Heavy duty axles, rail sweeps, hitches, air brakes and autochange directional lighting systems with LED spot lamps *Shown on front page with attachment tray. | 4 Wheel Air Brake<br>Directional Lights                                            | 10                           | 20.00                               | 3,500<br>(cart only)<br>5,070 with tray |
| 6818D2: DX-RC-TMHD-8x20AA-DMX-15TC- Track Cart<br>Width: 8 feet / Length: 20 feet                                                                                                                                                             | 4-Wheel Air Brake                                                                  | 15                           | 20.50                               | 4,800                                   |
| 6364D2: DX-RC-TMHD-8x16PL-DMX-20TC- Standard Track Cart Width: 8 feet / Length: 16 feet *Shown on page 2                                                                                                                                      | Manual Park Brake<br>Directional Lights                                            | 20                           | 21.50                               | 4,630                                   |
| 7296D2: DX-RC-TMHD-8x16AAL-DMX-20TC- Track Cart Width: 8 feet / Length: 16 feet *Shown on page 2                                                                                                                                              | 4 Wheel Air Brake<br>Directional Lights                                            |                              |                                     | 5,870                                   |
| 6687D2: DX-RC-TMHD-8x20PAL-DMX-20TC - Standard Track Cart Width: 8 feet / Length: 20 feet *Shown on front page where multiple carts were used to create rail train.                                                                           | Manual Park Brake<br>2 Wheel Air Brake<br>Directional Lights                       |                              |                                     | 6,010                                   |
| 7629D1: DX-RC-TMHD-8x20P-DMX-30TC- Standard Track Cart Width: 8 feet / Length: 20 feet                                                                                                                                                        | Manual Park Brake                                                                  | 30                           | 22.00                               | 6,090                                   |
| 7565D1: DX-RC-TMHD-6X16P-DMX-30TC - Standard Track Cart Width: 6 feet / Length: 16 feet<br>Heavy duty axles, rail sweeps, welded pin eye hitch and 1/2" thick steel deck plate. *Shown on page 2                                              | Manual Park Brake                                                                  |                              |                                     | 6,240                                   |
| 8318D1: DX-RC-TMHD-6x16PA-DMX-32TC- Track Cart Width: 6 feet / Length: 16 feet Heavy duty axles, rail sweeps, hitches, air brakes and autochange directional lighting systems with LED spot lamps *Shown on page 2                            | Manual Park Brake<br>2 Wheel Air Brake                                             | 35                           | 22.00                               | 6,100                                   |
| 7017D1: DX-RC-TMHD-8x24AAWG-DMX-32TC - Track Cart Width: 8 feet / Length: 24 feet Wide gauge 66", air brakes                                                                                                                                  | 4 Wheel Air Brake<br>Wide Gauge                                                    |                              |                                     | 8,380                                   |
| 7091D1: DX-RC-TMHD-8X20AALDG-DMX-32TC-Track Cart Width: 8 feet / Length: 20 feet Dual gauge (standard to broad 66"), air brakes and 4x corner manual stabilizers, auto change directional lighting systems with LED spot lamps.               | 4 Wheel Air Brake<br>Directional Lights<br>Dual Gauge & Jack-<br>stand stabilizers |                              |                                     | 7,000                                   |