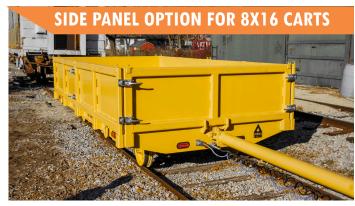

#### 6687D2-30T 8ftx20ft

- Tow pintle hitch, park brake & 2-wheel air brake, sweeps, tie downs, directonal lighting systems & stakes.
- San Francisco, CA Tunnel Rehab Project.

# **Key Features and Benefits:**

- High-Strength Frame & Deck: Heavy-duty deck construction and tube style steel framing ensure long-lasting durability.
- Park Brake: Integrated manual park brake with a cobratype pad for secure stopping on all standard models.
- Tie-Down & Lift Locations: Secure anchoring points to safely transport loads and facilitate cart placement on and off the tracks.
- Optional Features: Options include adjustable axle gauge, directional lighting, steel stakes, lift chains, forklift tine pockets, jackstand stabilizers, ratchet strap tie-downs, air brakes, hydraulic brake with a release pump, slip-over gondola boxes or removeable panel walls.