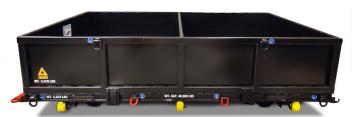

# **Key Features and Benefits:**

- High-Strength Frame & Deck: Heavy-duty deck construction and tube style steel framing ensure long-lasting durability.
- Park Brake: Integrated manual park brake with a cobratype pad for secure stopping on all standard models.
- Tie-Down & Lift Locations: Secure anchoring points to safely transport loads and facilitate cart placement on and off the tracks.
- Optional Features: Options include adjustable axle gauge, directional lighting, steel stakes, lift chains, forklift tine pockets, jackstand stabilizers, ratchet strap tie-downs, air brakes, hydraulic brake with a release pump, slip-over gondola boxes or removeable panel walls.

### **7565D1-30T** 6ftx16ft

lighting.

**7296D1-20T** 8ftx16ft with slip on 2 bin box. Features optional ratchet tie downs with straps.

| Group No: Model Number<br>Carts Listed are for Standard Gauge: 1435mm / 56.50 inches.<br>(Size listed is feet) x (P = Park Brake)                                                                                                             | Special Features                                                                   | Max Load Rating<br>(US Tons) | Deck Height<br>Off Rail<br>(inches) | Weight (lbs)                            |
|-----------------------------------------------------------------------------------------------------------------------------------------------------------------------------------------------------------------------------------------------|------------------------------------------------------------------------------------|------------------------------|-------------------------------------|-----------------------------------------|
| STANDARD TRACK CARTS                                                                                                                                                                                                                          |                                                                                    |                              |                                     |                                         |
| 5975D2: DX-RC-TMHD-6FT6x14P-DMX-6TC- Standard Track Cart Width: 6 1/2 feet / Length: 14 feet                                                                                                                                                  | Manual Park Brake                                                                  | 6                            | 19.00                               | 2,700                                   |
| 7655D2: DX-RC-TMHD-8x10AAL-DMX-10TC- Track Cart Width: 8 feet / Length: 10 feet Heavy duty axles, rail sweeps, hitches, air brakes and autochange directional lighting systems with LED spot lamps *Shown on front page with attachment tray. | 4 Wheel Air Brake<br>Directional Lights                                            | 10                           | 20.00                               | 3,500<br>(cart only)<br>5,070 with tray |
| 6818D2: DX-RC-TMHD-8x20AA-DMX-15TC- Track Cart<br>Width: 8 feet / Length: 20 feet                                                                                                                                                             | 4-Wheel Air Brake                                                                  | 15                           | 20.50                               | 4,800                                   |
| 6364D2: DX-RC-TMHD-8x16PL-DMX-20TC- Standard Track Cart Width: 8 feet / Length: 16 feet *Shown on page 2                                                                                                                                      | Manual Park Brake<br>Directional Lights                                            | 20                           | 21.50                               | 4,630                                   |
| 7296D2: DX-RC-TMHD-8x16AAL-DMX-20TC- Track Cart Width: 8 feet / Length: 16 feet *Shown on page 2                                                                                                                                              | 4 Wheel Air Brake<br>Directional Lights                                            |                              |                                     | 5,870                                   |
| 6687D2: DX-RC-TMHD-8x20PAL-DMX-20TC - Standard Track Cart Width: 8 feet / Length: 20 feet *Shown on front page where multiple carts were used to create rail train.                                                                           | Manual Park Brake<br>2 Wheel Air Brake<br>Directional Lights                       |                              |                                     | 6,010                                   |
| 7629D1: DX-RC-TMHD-8x20P-DMX-30TC- Standard Track Cart Width: 8 feet / Length: 20 feet                                                                                                                                                        | Manual Park Brake                                                                  | 30                           | 22.00                               | 6,090                                   |
| 7565D1: DX-RC-TMHD-6X16P-DMX-30TC - Standard Track Cart Width: 6 feet / Length: 16 feet<br>Heavy duty axles, rail sweeps, welded pin eye hitch and 1/2" thick steel deck plate. *Shown on page 2                                              | Manual Park Brake                                                                  |                              |                                     | 6,240                                   |
| 8318D1: DX-RC-TMHD-6x16PA-DMX-32TC- Track Cart Width: 6 feet / Length: 16 feet Heavy duty axles, rail sweeps, hitches, air brakes and autochange directional lighting systems with LED spot lamps *Shown on page 2                            | Manual Park Brake<br>2 Wheel Air Brake                                             | 35                           | 22.00                               | 6,100                                   |
| 7017D1: DX-RC-TMHD-8x24AAWG-DMX-32TC - Track Cart Width: 8 feet / Length: 24 feet Wide gauge 66", air brakes                                                                                                                                  | 4 Wheel Air Brake<br>Wide Gauge                                                    |                              |                                     | 8,380                                   |
| 7091D1: DX-RC-TMHD-8X20AALDG-DMX-32TC-Track Cart Width: 8 feet / Length: 20 feet Dual gauge (standard to broad 66"), air brakes and 4x corner manual stabilizers, auto change directional lighting systems with LED spot lamps.               | 4 Wheel Air Brake<br>Directional Lights<br>Dual Gauge & Jack-<br>stand stabilizers |                              |                                     | 7,000                                   |