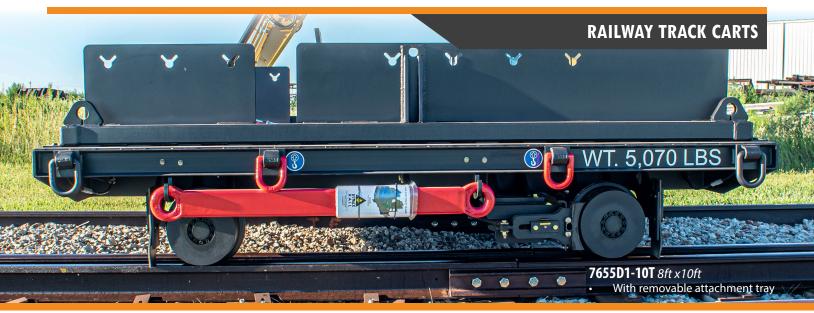

### **7565D1-30T** 6ftx16ft

lighting.

**7296D1-20T** 8ftx16ft with slip on 2 bin box. Features optional ratchet tie downs with straps.

| Group No: Model Number<br>Carts Listed are for Standard Gauge: 1435mm / 56.50 inches.<br>(Size listed is feet) x (P = Park Brake)                                                                                                             | Special Features                                                                   | Max Load Rating<br>(US Tons) | Deck Height<br>Off Rail<br>(inches) | Weight (lbs)                            |
|-----------------------------------------------------------------------------------------------------------------------------------------------------------------------------------------------------------------------------------------------|------------------------------------------------------------------------------------|------------------------------|-------------------------------------|-----------------------------------------|
| STANDARD TRACK CARTS                                                                                                                                                                                                                          |                                                                                    |                              |                                     |                                         |
| 5975D2: DX-RC-TMHD-6FT6x14P-DMX-6TC- Standard Track Cart Width: 6 1/2 feet / Length: 14 feet                                                                                                                                                  | Manual Park Brake                                                                  | 6                            | 19.00                               | 2,700                                   |
| 7655D2: DX-RC-TMHD-8x10AAL-DMX-10TC- Track Cart Width: 8 feet / Length: 10 feet Heavy duty axles, rail sweeps, hitches, air brakes and autochange directional lighting systems with LED spot lamps *Shown on front page with attachment tray. | 4 Wheel Air Brake<br>Directional Lights                                            | 10                           | 20.00                               | 3,500<br>(cart only)<br>5,070 with tray |
| 6818D2: DX-RC-TMHD-8x20AA-DMX-15TC- Track Cart<br>Width: 8 feet / Length: 20 feet                                                                                                                                                             | 4-Wheel Air Brake                                                                  | 15                           | 20.50                               | 4,800                                   |
| 6364D2: DX-RC-TMHD-8x16PL-DMX-20TC- Standard Track Cart Width: 8 feet / Length: 16 feet *Shown on page 2                                                                                                                                      | Manual Park Brake<br>Directional Lights                                            | 20                           | 21.50                               | 4,630                                   |
| 7296D2: DX-RC-TMHD-8x16AAL-DMX-20TC- Track Cart Width: 8 feet / Length: 16 feet *Shown on page 2                                                                                                                                              | 4 Wheel Air Brake<br>Directional Lights                                            |                              |                                     | 5,870                                   |
| 6687D2: DX-RC-TMHD-8x20PAL-DMX-20TC - Standard Track Cart Width: 8 feet / Length: 20 feet *Shown on front page where multiple carts were used to create rail train.                                                                           | Manual Park Brake<br>2 Wheel Air Brake<br>Directional Lights                       |                              |                                     | 6,010                                   |
| 7629D1: DX-RC-TMHD-8x20P-DMX-30TC- Standard Track Cart Width: 8 feet / Length: 20 feet                                                                                                                                                        | Manual Park Brake                                                                  | 30                           | 22.00                               | 6,090                                   |
| 7565D1: DX-RC-TMHD-6X16P-DMX-30TC - Standard Track Cart Width: 6 feet / Length: 16 feet<br>Heavy duty axles, rail sweeps, welded pin eye hitch and 1/2" thick steel deck plate. *Shown on page 2                                              | Manual Park Brake                                                                  |                              |                                     | 6,240                                   |
| 8318D1: DX-RC-TMHD-6x16PA-DMX-32TC- Track Cart Width: 6 feet / Length: 16 feet Heavy duty axles, rail sweeps, hitches, air brakes and autochange directional lighting systems with LED spot lamps *Shown on page 2                            | Manual Park Brake<br>2 Wheel Air Brake                                             | 35                           | 22.00                               | 6,100                                   |
| 7017D1: DX-RC-TMHD-8x24AAWG-DMX-32TC - Track Cart Width: 8 feet / Length: 24 feet Wide gauge 66", air brakes                                                                                                                                  | 4 Wheel Air Brake<br>Wide Gauge                                                    |                              |                                     | 8,380                                   |
| 7091D1: DX-RC-TMHD-8X20AALDG-DMX-32TC-Track Cart Width: 8 feet / Length: 20 feet Dual gauge (standard to broad 66"), air brakes and 4x corner manual stabilizers, auto change directional lighting systems with LED spot lamps.               | 4 Wheel Air Brake<br>Directional Lights<br>Dual Gauge & Jack-<br>stand stabilizers |                              |                                     | 7,000                                   |