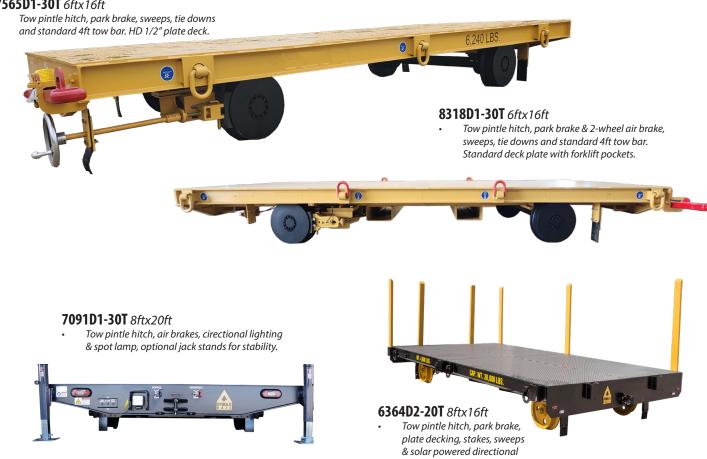

### **7565D1-30T** 6ftx16ft

lighting.

**7296D1-20T** 8ftx16ft with slip on 2 bin box. Features optional ratchet tie downs with straps.

| Group No: Model Number<br>Carts Listed are for Standard Gauge: 1435mm / 56.50 inches.<br>(Size listed is feet) x (P = Park Brake)                                                                                                             | Special Features                                                                   | Max Load Rating<br>(US Tons) | Deck Height<br>Off Rail<br>(inches) | Weight (lbs)                            |
|-----------------------------------------------------------------------------------------------------------------------------------------------------------------------------------------------------------------------------------------------|------------------------------------------------------------------------------------|------------------------------|-------------------------------------|-----------------------------------------|
| STANDARD TRACK CARTS                                                                                                                                                                                                                          |                                                                                    |                              |                                     |                                         |
| 5975D2: DX-RC-TMHD-6FT6x14P-DMX-6TC- Standard Track Cart Width: 6 1/2 feet / Length: 14 feet                                                                                                                                                  | Manual Park Brake                                                                  | 6                            | 19.00                               | 2,700                                   |
| 7655D2: DX-RC-TMHD-8x10AAL-DMX-10TC- Track Cart Width: 8 feet / Length: 10 feet Heavy duty axles, rail sweeps, hitches, air brakes and autochange directional lighting systems with LED spot lamps *Shown on front page with attachment tray. | 4 Wheel Air Brake<br>Directional Lights                                            | 10                           | 20.00                               | 3,500<br>(cart only)<br>5,070 with tray |
| 6818D2: DX-RC-TMHD-8x20AA-DMX-15TC- Track Cart<br>Width: 8 feet / Length: 20 feet                                                                                                                                                             | 4-Wheel Air Brake                                                                  | 15                           | 20.50                               | 4,800                                   |
| 6364D2: DX-RC-TMHD-8x16PL-DMX-20TC- Standard Track Cart Width: 8 feet / Length: 16 feet *Shown on page 2                                                                                                                                      | Manual Park Brake<br>Directional Lights                                            | 20                           | 21.50                               | 4,630                                   |
| 7296D2: DX-RC-TMHD-8x16AAL-DMX-20TC- Track Cart Width: 8 feet / Length: 16 feet *Shown on page 2                                                                                                                                              | 4 Wheel Air Brake<br>Directional Lights                                            |                              |                                     | 5,870                                   |
| 6687D2: DX-RC-TMHD-8x20PAL-DMX-20TC - Standard Track Cart Width: 8 feet / Length: 20 feet *Shown on front page where multiple carts were used to create rail train.                                                                           | Manual Park Brake<br>2 Wheel Air Brake<br>Directional Lights                       |                              |                                     | 6,010                                   |
| 7629D1: DX-RC-TMHD-8x20P-DMX-30TC- Standard Track Cart Width: 8 feet / Length: 20 feet                                                                                                                                                        | Manual Park Brake                                                                  | 30                           | 22.00                               | 6,090                                   |
| 7565D1: DX-RC-TMHD-6X16P-DMX-30TC - Standard Track Cart Width: 6 feet / Length: 16 feet<br>Heavy duty axles, rail sweeps, welded pin eye hitch and 1/2" thick steel deck plate. *Shown on page 2                                              | Manual Park Brake                                                                  |                              |                                     | 6,240                                   |
| 8318D1: DX-RC-TMHD-6x16PA-DMX-32TC- Track Cart Width: 6 feet / Length: 16 feet Heavy duty axles, rail sweeps, hitches, air brakes and autochange directional lighting systems with LED spot lamps *Shown on page 2                            | Manual Park Brake<br>2 Wheel Air Brake                                             | 35                           | 22.00                               | 6,100                                   |
| 7017D1: DX-RC-TMHD-8x24AAWG-DMX-32TC - Track Cart Width: 8 feet / Length: 24 feet Wide gauge 66", air brakes                                                                                                                                  | 4 Wheel Air Brake<br>Wide Gauge                                                    |                              |                                     | 8,380                                   |
| 7091D1: DX-RC-TMHD-8X20AALDG-DMX-32TC-Track Cart Width: 8 feet / Length: 20 feet Dual gauge (standard to broad 66"), air brakes and 4x corner manual stabilizers, auto change directional lighting systems with LED spot lamps.               | 4 Wheel Air Brake<br>Directional Lights<br>Dual Gauge & Jack-<br>stand stabilizers |                              |                                     | 7,000                                   |