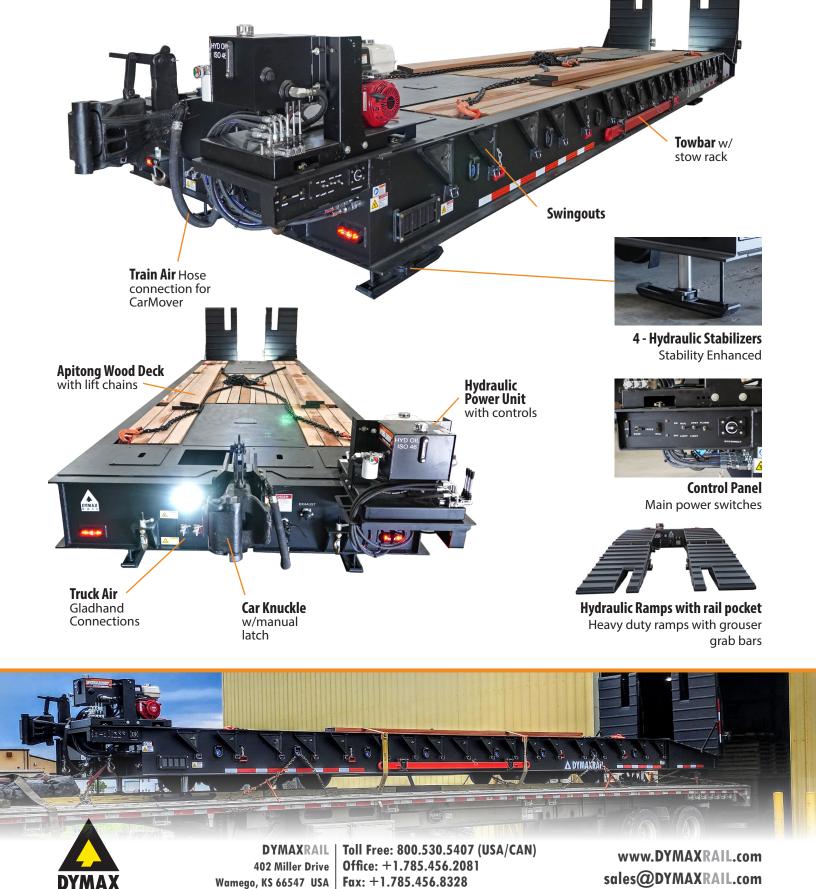

### **Key Features and Benefits:**

- High Strength Frame & Deck: Reinforced steel frame
  with twin-beam construction for enhanced
  durability. Designed to withstand heavy-duty transit
  applications with long-lasting performance. Available
  in 10-ton and 20-ton capacity models.
- Off-Track Landing Gear for FAST TRACK Access: Innovative rubber wheels allow for quick unloading from the rail. No lifting required – operators can easily roll the cart off the track and park it overnight. Equipment must be unloaded before removal.
- Adjustable Pivoting Tow Bar: Designed for easy loading and unloading of the cart onto rails. Compatible with trucks and towing vehicles for seamless transport.
- Side Platform & Rear Ramps: Manual side ramps lower to transit platforms for smooth equipment & material off-loading. Rear hydraulic ramp ensures effortless loading and unloading.

**Landing Gear**Faster track access with no lifting

DYMAXRAIL | Toll Free: 800.530.5407 (USA/CAN)
402 Miller Drive | Office: +1.785.456.2081

Wamego, KS 66547 USA | Fax: +1.785.456.8328