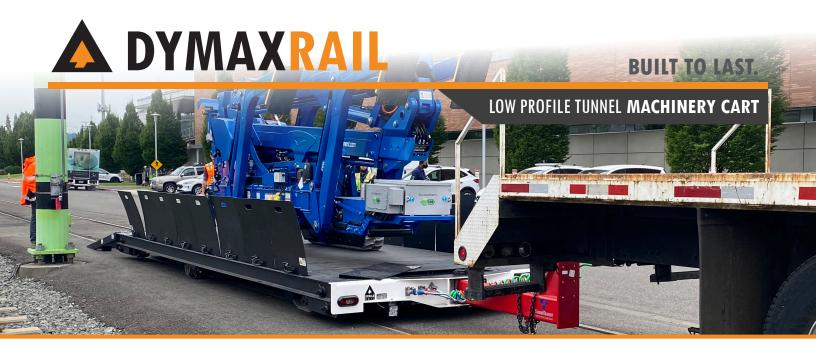

### LOW PROFILE TUNNEL MACHINERY CART

The DymaxRail Low Profile Tunnel Machinery Cart is an innovative rail equipment transport solution designed specifically for moving aerial lift equipment and compact machinery across rail networks with seamless side unloading. Built to meet the needs of transit authorities and maintenance crews, this cart enhances operational efficiency with its custom off-track wheel system, allowing quick removal from rail lines via truck transport.

### **Key Features and Benefits:**

- High Strength Frame & Deck: Reinforced steel frame
  with twin-beam construction for enhanced
  durability. Designed to withstand heavy-duty transit
  applications with long-lasting performance. Available
  in 10-ton and 20-ton capacity models.
- Off-Track Landing Gear for FAST TRACK Access: Innovative rubber wheels allow for quick unloading from the rail. No lifting required – operators can easily roll the cart off the track and park it overnight. Equipment must be unloaded before removal.
- Adjustable Pivoting Tow Bar: Designed for easy loading and unloading of the cart onto rails. Compatible with trucks and towing vehicles for seamless transport.
- Side Platform & Rear Ramps: Manual side ramps lower to transit platforms for smooth equipment & material off-loading. Rear hydraulic ramp ensures effortless loading and unloading.