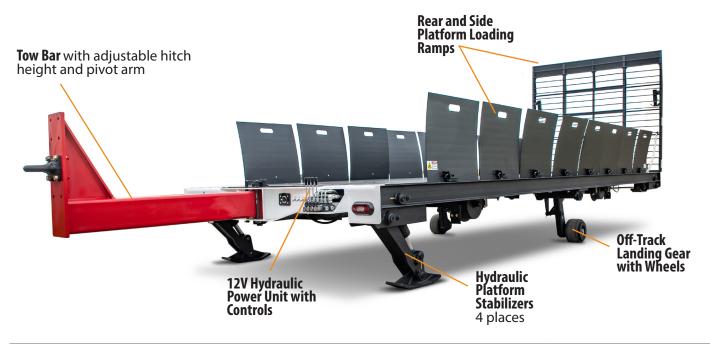

### **Key Features and Benefits:**

- High Strength Frame & Deck: Reinforced steel frame
  with twin-beam construction for enhanced
  durability. Designed to withstand heavy-duty transit
  applications with long-lasting performance. Available
  in 10-ton and 20-ton capacity models.
- Off-Track Landing Gear for FAST TRACK Access: Innovative rubber wheels allow for quick unloading from the rail. No lifting required – operators can easily roll the cart off the track and park it overnight. Equipment must be unloaded before removal.
- Adjustable Pivoting Tow Bar: Designed for easy loading and unloading of the cart onto rails. Compatible with trucks and towing vehicles for seamless transport.
- Side Platform & Rear Ramps: Manual side ramps lower to transit platforms for smooth equipment & material off-loading. Rear hydraulic ramp ensures effortless loading and unloading.