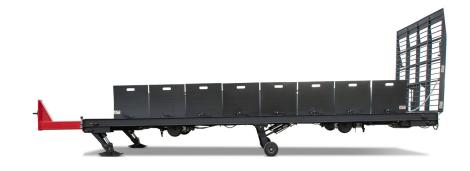

### LOW PROFILE TUNNEL MACHINERY CART

The DymaxRail Low Profile Tunnel Machinery Cart is an innovative rail equipment transport solution designed specifically for moving aerial lift equipment and compact machinery across rail networks with seamless side unloading. Built to meet the needs of transit authorities and maintenance crews, this cart enhances operational efficiency with its custom off-track wheel system, allowing quick removal from rail lines via truck transport.

### **Key Features and Benefits:**

- High Strength Frame & Deck: Reinforced steel frame
  with twin-beam construction for enhanced
  durability. Designed to withstand heavy-duty transit
  applications with long-lasting performance. Available
  in 10-ton and 20-ton capacity models.
- Off-Track Landing Gear for FAST TRACK Access: Innovative rubber wheels allow for quick unloading from the rail. No lifting required – operators can easily roll the cart off the track and park it overnight. Equipment must be unloaded before removal.
- Adjustable Pivoting Tow Bar: Designed for easy loading and unloading of the cart onto rails. Compatible with trucks and towing vehicles for seamless transport.
- Side Platform & Rear Ramps: Manual side ramps lower to transit platforms for smooth equipment & material off-loading. Rear hydraulic ramp ensures effortless loading and unloading.