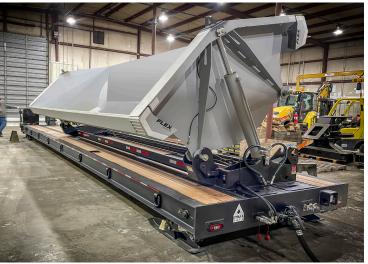

## SIDE DUMP MACHINERY CARTS

DymaxRail's Side Dump Attachment Solution is designed for efficient ballast and rip rap transport, featuring 8x24 and 8x40 cart systems that house one or two side dump tubs with up to 20 cubic yards capacity. Integrated stabilizers and derail bars ensure safe dumping, while bolted connections allow quick removal, converting the cart for machinery and supply transport in minutes.

### **Key Features and Benefits:**

- DymaxRail High Performance Machinery Cart: Available in 8x24 (25T) or 8x40 (40T) capacities featuring advanced stabilization, machinery loading ramps and side dump attachment to maximize your operational capabilities.
- Advanced Railgear: DymaxRail high performance railgear with specialized bogie design for smooth curve navigation on 8x40 models.
- **Air Brake Systems:** Designed for seamless integration with hi-rail trucks and railcar movers.
- Side Dump Attachments:
  - 8x24 Select (1) 16 to 21 foot side dump box
  - 8x40 Select (1) 21 foot or (2) 16 foot side dump boxes for max capacity.
- Hydraulic Power Unit: High performance power unit with variable pump for reduced dumping cycle time. Operate ramps, side dump attachment and stabilizers.

# Removable Side Dump Attachment 21 foot tub @ 13 cubic yard capacity

Hydraulic Power Unit

8X24 25T Machinery Cart with ramps, power unit and stabilizers.