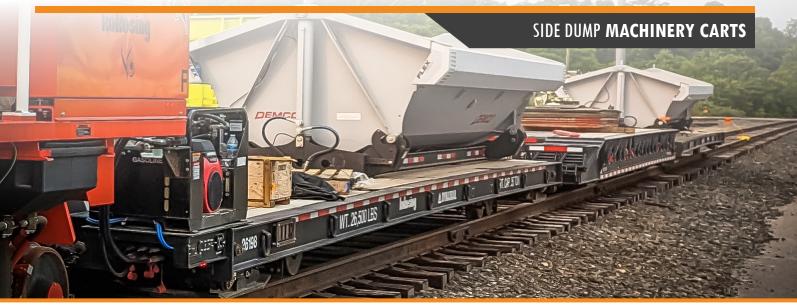

## SIDE DUMP MACHINERY CARTS

DymaxRail's Side Dump Attachment Solution is designed for efficient ballast and rip rap transport, featuring 8x24 and 8x40 cart systems that house one or two side dump tubs with up to 20 cubic yards capacity. Integrated stabilizers and derail bars ensure safe dumping, while bolted connections allow quick removal, converting the cart for machinery and supply transport in minutes.

Available in the following configurations:

- 8x24 (25T) Machinery Cart with ramps and removable side dump attachment.
- 8x40 (40T) Machinery Cart with ramps and 1 or 2 side dump attachments.

### **Key Features and Benefits:**

- DymaxRail High Performance Machinery Cart: Available in 8x24 (25T) or 8x40 (40T) capacities featuring advanced stabilization, machinery loading ramps and side dump attachment to maximize your operational capabilities.
- Advanced Railgear: DymaxRail high performance railgear with specialized bogie design for smooth curve navigation on 8x40 models.
- **Air Brake Systems:** Designed for seamless integration with hi-rail trucks and railcar movers.
- Side Dump Attachments:
  - 8x24 Select (1) 16 to 21 foot side dump box
  - 8x40 Select (1) 21 foot or (2) 16 foot side dump boxes for max capacity.
- Hydraulic Power Unit: High performance power unit with variable pump for reduced dumping cycle time. Operate ramps, side dump attachment and stabilizers.