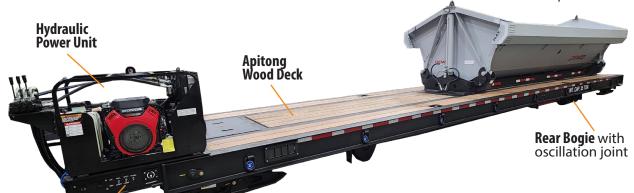

# SIDE DUMP MACHINERY CART 8X40-35 TON

**Electrical** Control Panel

**4 Hydraulic Stabilizers** Stability Enhanced

**Derail Bars Included** Bolted to each stabilizer

**Dump to the Left or Right** 

402 Miller Drive