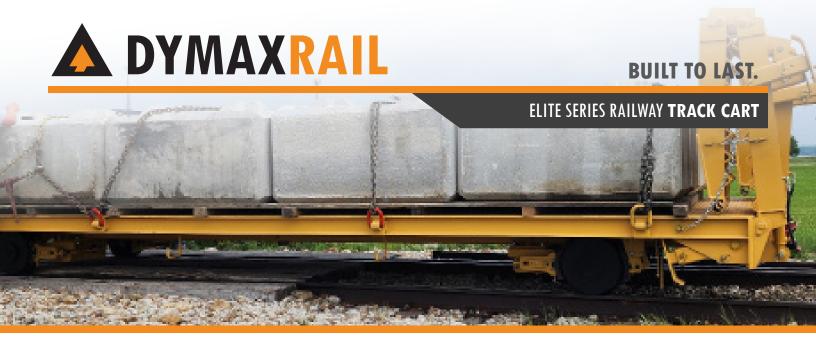

## ELITE SERIES RAILWAY TRACK CART

DymaxRail designs and builds high-performance Railway Track Carts for demanding rail construction and maintenance. Engineered with heavy-duty dualbeam steel and a reinforced plate deck, they deliver exceptional durability and reliability.

The **Elite Series** enhances performance with directional LED lighting, rear hydraulic ramps and multi-system brakes for seamless integration with various towing vehicles. Available in 8ft x 24ft with a 25-ton capacity, it's built to handle the toughest jobs with ease.