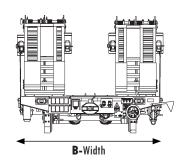

## **Bi-Fold Ramps with 12v Pump:**

**Versatile Brake Systems** 

| Group No: Model Number<br>Standard Gauge: 1435mm / 56.50 inches.                                                                                                                                                                                                 | Special Features                                                                                                                                      | Load Rating<br>(US Tons) | Height Off Rail<br>(inches) | Weight (lbs) |
|------------------------------------------------------------------------------------------------------------------------------------------------------------------------------------------------------------------------------------------------------------------|-------------------------------------------------------------------------------------------------------------------------------------------------------|--------------------------|-----------------------------|--------------|
| ELITE SERIES CARTS BELOW. ELITE XD INCLUDES SPECIAL FEATURES NOT AVAILABLE ON STANDARD TRACK CARTS.                                                                                                                                                              |                                                                                                                                                       |                          |                             |              |
| 8263D1: DX-RC-TMHD-8X24HAPR-DMX-25TC - Elite Series<br>Rail Cart - Track Maintenance HD Elite<br>Width: 8 feet / Length: 24 feet<br>Includes towbar with stow rack<br>A - 323.1 inches (Overall Length)<br>B - 96.8 inches (deck) x 100.8 inches (overall width) | 4-Wheel Air Brake Manual Park Brake 2-Wheel Hydraulic Brake Directional Lighting Ramps & Manual Stabilizer 12v Hydraulic Power Unit Rockinger Hitches | 25                       | 27                          | 10,100       |