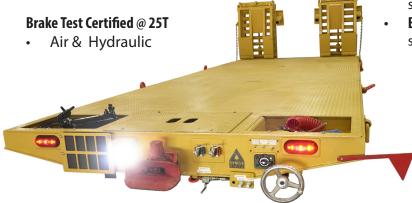

## **Key Features and Benefits:**

- High-Strength Frame & Deck: Heavy-duty deck construction and tube style steel framing ensure long-lasting durability.
- Versatile 3-Brake System: Designed for compatibility with various towing vehicles, featuring:
  - Manual Park Brake: Cobra style pad.
  - **Hydraulic Brake:** Optimized for railway excavators.
  - Four-Wheel Air Brakes: Ideal for truck towing.
  - Manual Hydraulic Pump: Enables brake release when needed.
- Secure Tie-Downs & Lift Chains: Strategically placed anchoring points ensure safe load transport and easy cart placement on and off the tracks.
- **Solar-Powered LED Lighting:** Integrated red/white directional change lighting with high-intensity LED spot lamps for superior worksite illumination.
- Bi-Fold Ramps with 12v Pump: Designed for loading specialized machinery, featuring:
  - **Rail Clearance Pocket:** Provides smooth transition to and from the deck.
  - Manual Support Legs: Stabilizes the cart during equipment loading.

## **Bi-Fold Ramps with 12v Pump:**

**Versatile Brake Systems** 

| Group No: Model Number<br>Standard Gauge: 1435mm / 56.50 inches.                                                                                                                                                                                                 | Special Features                                                                                                                                      | Load Rating<br>(US Tons) | Height Off Rail<br>(inches) | Weight (lbs) |
|------------------------------------------------------------------------------------------------------------------------------------------------------------------------------------------------------------------------------------------------------------------|-------------------------------------------------------------------------------------------------------------------------------------------------------|--------------------------|-----------------------------|--------------|
| ELITE SERIES CARTS BELOW. ELITE XD INCLUDES SPECIAL FEATURES NOT AVAILABLE ON STANDARD TRACK CARTS.                                                                                                                                                              |                                                                                                                                                       |                          |                             |              |
| 8263D1: DX-RC-TMHD-8X24HAPR-DMX-25TC - Elite Series<br>Rail Cart - Track Maintenance HD Elite<br>Width: 8 feet / Length: 24 feet<br>Includes towbar with stow rack<br>A - 323.1 inches (Overall Length)<br>B - 96.8 inches (deck) x 100.8 inches (overall width) | 4-Wheel Air Brake Manual Park Brake 2-Wheel Hydraulic Brake Directional Lighting Ramps & Manual Stabilizer 12v Hydraulic Power Unit Rockinger Hitches | 25                       | 27                          | 10,100       |