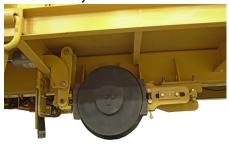

## **Key Features and Benefits:**

- High-Strength Frame & Deck: Heavy-duty deck construction and tube style steel framing ensure long-lasting durability.
- Versatile 3-Brake System: Designed for compatibility with various towing vehicles, featuring:
  - Manual Park Brake: Cobra style pad.
  - **Hydraulic Brake:** Optimized for railway excavators.
  - Four-Wheel Air Brakes: Ideal for truck towing.
  - Manual Hydraulic Pump: Enables brake release when needed.
- Secure Tie-Downs & Lift Chains: Strategically placed anchoring points ensure safe load transport and easy cart placement on and off the tracks.
- **Solar-Powered LED Lighting:** Integrated red/white directional change lighting with high-intensity LED spot lamps for superior worksite illumination.
- Bi-Fold Ramps with 12v Pump: Designed for loading specialized machinery, featuring:
  - **Rail Clearance Pocket:** Provides smooth transition to and from the deck.
  - Manual Support Legs: Stabilizes the cart during equipment loading.