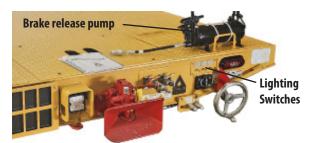

## **Key Features and Benefits:**

- High-Strength Frame & Deck: Heavy-duty deck construction and tube style steel framing ensure long-lasting durability.
- Versatile 3-Brake System: Designed for compatibility with various towing vehicles, featuring:
  - Manual Park Brake: Cobra style pad.
  - **Hydraulic Brake:** Optimized for railway excavators.
  - Four-Wheel Air Brakes: Ideal for truck towing.
  - Manual Hydraulic Pump: Enables brake release when needed.
- Secure Tie-Downs & Lift Chains: Strategically placed anchoring points ensure safe load transport and easy cart placement on and off the tracks.
- **Solar-Powered LED Lighting:** Integrated red/white directional change lighting with high-intensity LED spot lamps for superior worksite illumination.
- Bi-Fold Ramps with 12v Pump: Designed for loading specialized machinery, featuring:
  - **Rail Clearance Pocket:** Provides smooth transition to and from the deck.
  - Manual Support Legs: Stabilizes the cart during equipment loading.

## **Bi-Fold Ramps with 12v Pump:**

**Versatile Brake Systems** 

| Group No: Model Number<br>Standard Gauge: 1435mm / 56.50 inches.                                                                                                                                                                                                 | Special Features                                                                                                                                      | Load Rating<br>(US Tons) | Height Off Rail<br>(inches) | Weight (lbs) |
|------------------------------------------------------------------------------------------------------------------------------------------------------------------------------------------------------------------------------------------------------------------|-------------------------------------------------------------------------------------------------------------------------------------------------------|--------------------------|-----------------------------|--------------|
| ELITE SERIES CARTS BELOW. ELITE XD INCLUDES SPECIAL FEATURES NOT AVAILABLE ON STANDARD TRACK CARTS.                                                                                                                                                              |                                                                                                                                                       |                          |                             |              |
| 8263D1: DX-RC-TMHD-8X24HAPR-DMX-25TC - Elite Series<br>Rail Cart - Track Maintenance HD Elite<br>Width: 8 feet / Length: 24 feet<br>Includes towbar with stow rack<br>A - 323.1 inches (Overall Length)<br>B - 96.8 inches (deck) x 100.8 inches (overall width) | 4-Wheel Air Brake Manual Park Brake 2-Wheel Hydraulic Brake Directional Lighting Ramps & Manual Stabilizer 12v Hydraulic Power Unit Rockinger Hitches | 25                       | 27                          | 10,100       |