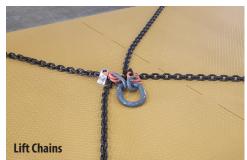

## **Key Features and Benefits:**

- High-Strength Frame & Deck: Heavy-duty deck construction and tube style steel framing ensure long-lasting durability.
- Versatile 3-Brake System: Designed for compatibility with various towing vehicles, featuring:
  - Manual Park Brake: Cobra style pad.
  - **Hydraulic Brake:** Optimized for railway excavators.
  - Four-Wheel Air Brakes: Ideal for truck towing.
  - Manual Hydraulic Pump: Enables brake release when needed.
- Secure Tie-Downs & Lift Chains: Strategically placed anchoring points ensure safe load transport and easy cart placement on and off the tracks.
- **Solar-Powered LED Lighting:** Integrated red/white directional change lighting with high-intensity LED spot lamps for superior worksite illumination.
- Bi-Fold Ramps with 12v Pump: Designed for loading specialized machinery, featuring:
  - **Rail Clearance Pocket:** Provides smooth transition to and from the deck.
  - Manual Support Legs: Stabilizes the cart during equipment loading.