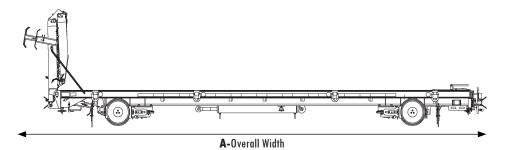

## **Bi-Fold Ramps with 12v Pump:**

**Versatile Brake Systems** 

| Group No: Model Number<br>Standard Gauge: 1435mm / 56.50 inches.                                                                                                                                                                                                 | Special Features                                                                                                                                      | Load Rating<br>(US Tons) | Height Off Rail<br>(inches) | Weight (lbs) |
|------------------------------------------------------------------------------------------------------------------------------------------------------------------------------------------------------------------------------------------------------------------|-------------------------------------------------------------------------------------------------------------------------------------------------------|--------------------------|-----------------------------|--------------|
| ELITE SERIES CARTS BELOW. ELITE XD INCLUDES SPECIAL FEATURES NOT AVAILABLE ON STANDARD TRACK CARTS.                                                                                                                                                              |                                                                                                                                                       |                          |                             |              |
| 8263D1: DX-RC-TMHD-8X24HAPR-DMX-25TC - Elite Series<br>Rail Cart - Track Maintenance HD Elite<br>Width: 8 feet / Length: 24 feet<br>Includes towbar with stow rack<br>A - 323.1 inches (Overall Length)<br>B - 96.8 inches (deck) x 100.8 inches (overall width) | 4-Wheel Air Brake Manual Park Brake 2-Wheel Hydraulic Brake Directional Lighting Ramps & Manual Stabilizer 12v Hydraulic Power Unit Rockinger Hitches | 25                       | 27                          | 10,100       |