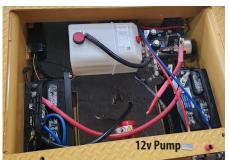

## **Key Features and Benefits:**

- High-Strength Frame & Deck: Heavy-duty deck construction and tube style steel framing ensure long-lasting durability.
- Versatile 3-Brake System: Designed for compatibility with various towing vehicles, featuring:
  - Manual Park Brake: Cobra style pad.
  - **Hydraulic Brake:** Optimized for railway excavators.
  - Four-Wheel Air Brakes: Ideal for truck towing.
  - Manual Hydraulic Pump: Enables brake release when needed.
- Secure Tie-Downs & Lift Chains: Strategically placed anchoring points ensure safe load transport and easy cart placement on and off the tracks.
- **Solar-Powered LED Lighting:** Integrated red/white directional change lighting with high-intensity LED spot lamps for superior worksite illumination.
- Bi-Fold Ramps with 12v Pump: Designed for loading specialized machinery, featuring:
  - **Rail Clearance Pocket:** Provides smooth transition to and from the deck.
  - Manual Support Legs: Stabilizes the cart during equipment loading.

## **Bi-Fold Ramps with 12v Pump:**

**Versatile Brake Systems** 

| Group No: Model Number<br>Standard Gauge: 1435mm / 56.50 inches.                                                                                                                                                                                                 | Special Features                                                                                                                                      | Load Rating<br>(US Tons) | Height Off Rail<br>(inches) | Weight (lbs) |
|------------------------------------------------------------------------------------------------------------------------------------------------------------------------------------------------------------------------------------------------------------------|-------------------------------------------------------------------------------------------------------------------------------------------------------|--------------------------|-----------------------------|--------------|
| ELITE SERIES CARTS BELOW. ELITE XD INCLUDES SPECIAL FEATURES NOT AVAILABLE ON STANDARD TRACK CARTS.                                                                                                                                                              |                                                                                                                                                       |                          |                             |              |
| 8263D1: DX-RC-TMHD-8X24HAPR-DMX-25TC - Elite Series<br>Rail Cart - Track Maintenance HD Elite<br>Width: 8 feet / Length: 24 feet<br>Includes towbar with stow rack<br>A - 323.1 inches (Overall Length)<br>B - 96.8 inches (deck) x 100.8 inches (overall width) | 4-Wheel Air Brake Manual Park Brake 2-Wheel Hydraulic Brake Directional Lighting Ramps & Manual Stabilizer 12v Hydraulic Power Unit Rockinger Hitches | 25                       | 27                          | 10,100       |