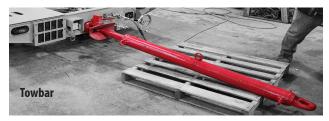

## **Bi-Fold Ramps with 12v Pump:**

**Versatile Brake Systems** 

| Group No: Model Number<br>Standard Gauge: 1435mm / 56.50 inches.                                                                                                                                                                                                 | Special Features                                                                                                                                      | Load Rating<br>(US Tons) | Height Off Rail<br>(inches) | Weight (lbs) |
|------------------------------------------------------------------------------------------------------------------------------------------------------------------------------------------------------------------------------------------------------------------|-------------------------------------------------------------------------------------------------------------------------------------------------------|--------------------------|-----------------------------|--------------|
| ELITE SERIES CARTS BELOW. ELITE XD INCLUDES SPECIAL FEATURES NOT AVAILABLE ON STANDARD TRACK CARTS.                                                                                                                                                              |                                                                                                                                                       |                          |                             |              |
| 8263D1: DX-RC-TMHD-8X24HAPR-DMX-25TC - Elite Series<br>Rail Cart - Track Maintenance HD Elite<br>Width: 8 feet / Length: 24 feet<br>Includes towbar with stow rack<br>A - 323.1 inches (Overall Length)<br>B - 96.8 inches (deck) x 100.8 inches (overall width) | 4-Wheel Air Brake Manual Park Brake 2-Wheel Hydraulic Brake Directional Lighting Ramps & Manual Stabilizer 12v Hydraulic Power Unit Rockinger Hitches | 25                       | 27                          | 10,100       |