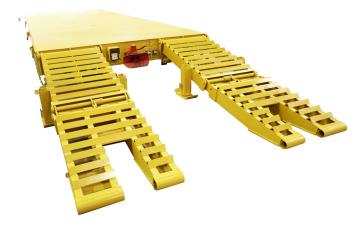

## **Key Features and Benefits:**

- High-Strength Frame & Deck: Heavy-duty deck construction and tube style steel framing ensure long-lasting durability.
- Versatile 3-Brake System: Designed for compatibility with various towing vehicles, featuring:
  - Manual Park Brake: Cobra style pad.
  - **Hydraulic Brake:** Optimized for railway excavators.
  - Four-Wheel Air Brakes: Ideal for truck towing.
  - Manual Hydraulic Pump: Enables brake release when needed.
- Secure Tie-Downs & Lift Chains: Strategically placed anchoring points ensure safe load transport and easy cart placement on and off the tracks.
- **Solar-Powered LED Lighting:** Integrated red/white directional change lighting with high-intensity LED spot lamps for superior worksite illumination.
- Bi-Fold Ramps with 12v Pump: Designed for loading specialized machinery, featuring:
  - **Rail Clearance Pocket:** Provides smooth transition to and from the deck.
  - Manual Support Legs: Stabilizes the cart during equipment loading.

## **Bi-Fold Ramps with 12v Pump:**

**Versatile Brake Systems** 

| Group No: Model Number<br>Standard Gauge: 1435mm / 56.50 inches.                                                                                                                                                                                                 | Special Features                                                                                                                                      | Load Rating<br>(US Tons) | Height Off Rail<br>(inches) | Weight (lbs) |
|------------------------------------------------------------------------------------------------------------------------------------------------------------------------------------------------------------------------------------------------------------------|-------------------------------------------------------------------------------------------------------------------------------------------------------|--------------------------|-----------------------------|--------------|
| ELITE SERIES CARTS BELOW. ELITE XD INCLUDES SPECIAL FEATURES NOT AVAILABLE ON STANDARD TRACK CARTS.                                                                                                                                                              |                                                                                                                                                       |                          |                             |              |
| 8263D1: DX-RC-TMHD-8X24HAPR-DMX-25TC - Elite Series<br>Rail Cart - Track Maintenance HD Elite<br>Width: 8 feet / Length: 24 feet<br>Includes towbar with stow rack<br>A - 323.1 inches (Overall Length)<br>B - 96.8 inches (deck) x 100.8 inches (overall width) | 4-Wheel Air Brake Manual Park Brake 2-Wheel Hydraulic Brake Directional Lighting Ramps & Manual Stabilizer 12v Hydraulic Power Unit Rockinger Hitches | 25                       | 27                          | 10,100       |