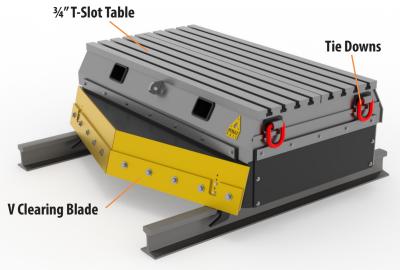

## **Key Features and Benefits:**

- 34" T-Slot Table: Provides a secure and versatile surface for mounting various fixtures and components.
- V Clearing Blade: Designed for effective rail clearing in floor applications, ensuring smooth operation and alignment on embedded rail systems.
- **Rubber Protective Skirting:** Protects components from abrasive materials and enhances durability during blasting processes.
- Tie-Down Locations: Secure points for safely anchoring loads during transport, preventing unwanted movement.
- Forklift Pockets: Integrated forklift pockets for easy handling and repositioning within facilities.