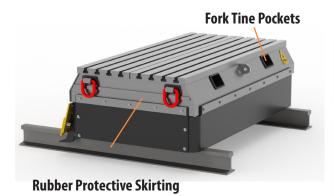

## **Key Features and Benefits:**

- 34" T-Slot Table: Provides a secure and versatile surface for mounting various fixtures and components.
- V Clearing Blade: Designed for effective rail clearing in floor applications, ensuring smooth operation and alignment on embedded rail systems.
- **Rubber Protective Skirting:** Protects components from abrasive materials and enhances durability during blasting processes.
- Tie-Down Locations: Secure points for safely anchoring loads during transport, preventing unwanted movement.
- Forklift Pockets: Integrated forklift pockets for easy handling and repositioning within facilities.