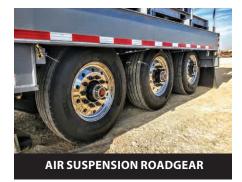

Standard hydrostatic single drive axle featuring a rear oscillation bogie to provide ease of access to and from the rails. Upgrades available including twin or tri-axle drive systems.

Specialized air suspension with additional lift to provide added clearance on rail. S48 and S53 available with super singles, aluminum rims or can be equipped with traditional duals.