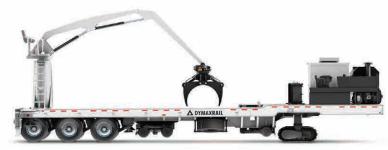

#### **ARTICULATING CRANES**

Dymax RailTrax Roadrail Trailers can be equipped with specialized articulating cranes matched to the requirements of the jobs being performed. Let us know your requirements and we'll creating your preferred RailTrax.

## **LEMCO MATERIAL HANDLERS**

Equip your RailTrax Roadrail Trailer with a Lemco XLT170 Material Handler Crane. DymaxRail offers an assortment of specialized attachments including grapples, rail handler, ballast tamper, magnets and even a brushcutter solution to tackle any number of railway maintenance and construction jobs.