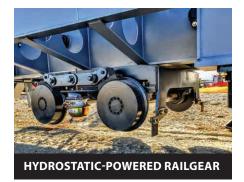

Standard hydrostatic single drive axle featuring a rear oscillation bogie to provide ease of access to and from the rails. Upgrades available including twin or tri-axle drive systems.

Specialized air suspension with additional lift to provide added clearance on rail. S48 and S53 available with super singles, aluminum rims or can be equipped with traditional duals.