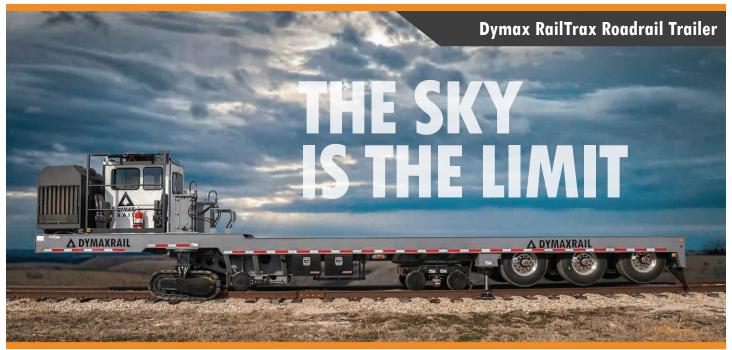

# **Dymax RailTrax Roadrail Trailer**

A specialized railway vehicle built on a road-ready modular trailer platform. The Dymax RailTrax provides railroads, transits and contractors with an innovative approach to meeting the challenges of railway infrastructure construction and maintenance. The Dymax RailTrax enhances worksite mobility and efficiency quickly loading to and from the rails in minutes by driving under its own hydrostatic power.