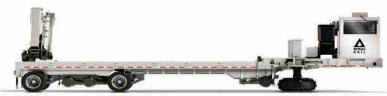

# **Dymax RailTrax Roadrail Trailer**

A specialized railway vehicle built on a road-ready modular trailer platform. The Dymax RailTrax provides railroads, transits and contractors with an innovative approach to meeting the challenges of railway infrastructure construction and maintenance. The Dymax RailTrax enhances worksite mobility and efficiency quickly loading to and from the rails in minutes by driving under its own hydrostatic power.

#### **Multiple Mobility Options**

**HYDROSTATIC-POWERED TRACKS** 

Hydrostatic-powered tracks capable of steering up to 60 degrees. In combination with the rear oscillation rail bogie, operators can approach smaller rail crossings and easily load both 48 ft or 53ft RailTrax Trailers in less than 2 minutes.

Standard hydrostatic single drive axle featuring a rear oscillation bogie to provide ease of access to and from the rails. Upgrades available including twin or tri-axle drive systems.

Specialized air suspension with additional lift to provide added clearance on rail. S48 and S53 available with super singles, aluminum rims or can be equipped with traditional duals.