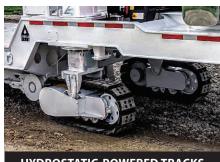

#### **Multiple Mobility Options**

**HYDROSTATIC-POWERED TRACKS** 

Hydrostatic-powered tracks capable of steering up to 60 degrees. In combination with the rear oscillation rail bogie, operators can approach smaller rail crossings and easily load both 48 ft or 53ft RailTrax Trailers in less than 2 minutes.

Standard hydrostatic single drive axle featuring a rear oscillation bogie to provide ease of access to and from the rails. Upgrades available including twin or tri-axle drive systems.

Specialized air suspension with additional lift to provide added clearance on rail. S48 and S53 available with super singles, aluminum rims or can be equipped with traditional duals.