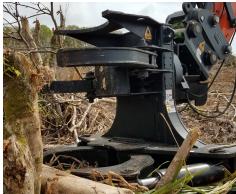

**LIMB SHEARS** 

TREE SHEARS

**BRUSHCUTTERS** 

**180° Rotational Limb Shears** feature integrated rotators or can be ordered to fit popular tilt rotator coupler systems. Capacities available are 10 inch and 14 inch.

| Model ID | Model Code                                                        | Description                                                                                               | Weight LBS |
|----------|-------------------------------------------------------------------|-----------------------------------------------------------------------------------------------------------|------------|
|          |                                                                   | backhoe loaders and excavators. Provided with electro-hydraulic diverter val                              | ve kit to  |
| 102854   | DX-TS-RLS-10in-HX-8T                                              | Tree Shear – Limb Shear with 180 degrees rotation –<br>10 inch cutting capacity                           | 1600       |
| 101923   | DX-TS-RLS-14in-HX-20T                                             | Tree Shear – Limb Shear with 180 degrees rotation –<br>14 inch cutting capacity                           | 2800       |
| 102856   | DX-TS-RLS-20in-HX-36T                                             | Tree Shear – Limb Shear with 180 degrees rotation –<br>20 inch cutting capacity                           | 5800       |
|          | <b>E SHEARS</b> - For backhoe load<br>requires standard two-way a | lers and excavators. Contact DymaxRail for models with integrated rotation sy<br>uxiliary circuit.        | rstems.    |
| 102841   | DX-TS-FG-HPX8-HX-5T                                               | Tree Shear – Grapple – HPX Series 8 inch capacity – Hydraulic Excavator – 5 Ton                           | 700        |
| 102842   | DX-TS-FG-HPX10-HX-8T                                              | Tree Shear – Grapple – HPX Series 10 inch capacity – Hydraulic Excavator –<br>8 Ton                       | 1300       |
| 102843   | DX-TS-FG-HPX14-HX-12T                                             | Tree Shear – Grapple – HPX Series 14 inch capacity – Hydraulic Excavator – 12 Ton                         | 2700       |
| 102847   | DX-TS-FG-HPX16-HX-16T                                             | Tree Shear – Grapple – HPX Series 16 inch capacity – Hydraulic Excavator – 16 Ton                         | 2900       |
| 102700   | DX-TS-FG-HPX18-HX-20T                                             | Tree Shear – Grapple – HPX Series 18 inch capacity – Hydraulic Excavator – 20 Ton                         | 4700       |
| 102701   | DX-TS-FG-HPX21-HX-25T                                             | Tree Shear – Grapple – HPX Series 21 inch capacity – Hydraulic Excavator – 25 Ton                         | 6000       |
| VORTEX   | MAX-For Excavators Machine                                        | requires standard one-way auxiliary circuit. 33-41 gpm                                                    | -          |
| 102147   | DX-VT-MAX-60in-HX-20T                                             | Vortex – Max – 60 inches wide – Hydraulic Excavator – 20 Ton                                              | 2850       |
| •        | interested in a mulching typ<br>nd Specifications are subject     | e head please contact DymaxRail sales to determine the best model for your i<br>to change without notice. | machine.   |