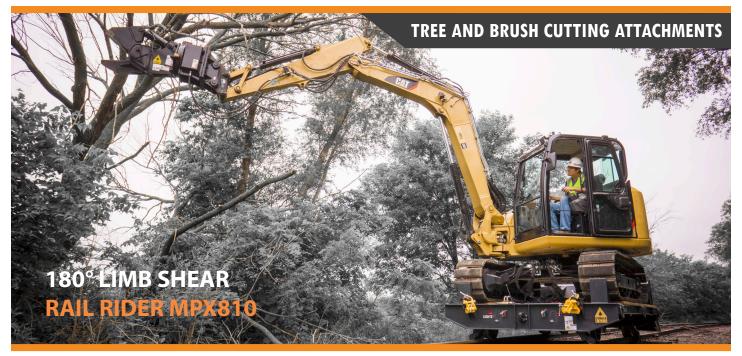

## TREE AND BRUSH CUTTING ATTACHMENTS

**DymaxRail Tree and Brushcutting Attachments** have been used all over the world and are available to fit skid steer loaders, multi-terrain track loaders, hydraulic excavators and backhoe loaders. Ideal for track maintenance and maintaining vegetation growth around rail lines and controlling rights of way.

**LIMB SHEARS** 

TREE SHEARS

**BRUSHCUTTERS** 

**180° Rotational Limb Shears** feature integrated rotators or can be ordered to fit popular tilt rotator coupler systems. Capacities available are 10 inch and 14 inch.