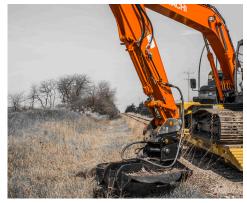

**LIMB SHEARS** 

TREE SHEARS

**BRUSHCUTTERS** 

**180° Rotational Limb Shears** feature integrated rotators or can be ordered to fit popular tilt rotator coupler systems. Capacities available are 10 inch and 14 inch.

| Model ID | Model Code                                                        | Description                                                                                               | Weight LBS |
|----------|-------------------------------------------------------------------|-----------------------------------------------------------------------------------------------------------|------------|
|          |                                                                   | backhoe loaders and excavators. Provided with electro-hydraulic diverter val                              | ve kit to  |
| 102854   | DX-TS-RLS-10in-HX-8T                                              | Tree Shear – Limb Shear with 180 degrees rotation –<br>10 inch cutting capacity                           | 1600       |
| 101923   | DX-TS-RLS-14in-HX-20T                                             | Tree Shear – Limb Shear with 180 degrees rotation –<br>14 inch cutting capacity                           | 2800       |
| 102856   | DX-TS-RLS-20in-HX-36T                                             | Tree Shear – Limb Shear with 180 degrees rotation –<br>20 inch cutting capacity                           | 5800       |
|          | <b>E SHEARS</b> - For backhoe load<br>requires standard two-way a | lers and excavators. Contact DymaxRail for models with integrated rotation sy<br>uxiliary circuit.        | rstems.    |
| 102841   | DX-TS-FG-HPX8-HX-5T                                               | Tree Shear – Grapple – HPX Series 8 inch capacity – Hydraulic Excavator – 5 Ton                           | 700        |
| 102842   | DX-TS-FG-HPX10-HX-8T                                              | Tree Shear – Grapple – HPX Series 10 inch capacity – Hydraulic Excavator –<br>8 Ton                       | 1300       |
| 102843   | DX-TS-FG-HPX14-HX-12T                                             | Tree Shear – Grapple – HPX Series 14 inch capacity – Hydraulic Excavator – 12 Ton                         | 2700       |
| 102847   | DX-TS-FG-HPX16-HX-16T                                             | Tree Shear – Grapple – HPX Series 16 inch capacity – Hydraulic Excavator – 16 Ton                         | 2900       |
| 102700   | DX-TS-FG-HPX18-HX-20T                                             | Tree Shear – Grapple – HPX Series 18 inch capacity – Hydraulic Excavator – 20 Ton                         | 4700       |
| 102701   | DX-TS-FG-HPX21-HX-25T                                             | Tree Shear – Grapple – HPX Series 21 inch capacity – Hydraulic Excavator – 25 Ton                         | 6000       |
| VORTEX   | MAX-For Excavators Machine                                        | requires standard one-way auxiliary circuit. 33-41 gpm                                                    | -          |
| 102147   | DX-VT-MAX-60in-HX-20T                                             | Vortex – Max – 60 inches wide – Hydraulic Excavator – 20 Ton                                              | 2850       |
| •        | interested in a mulching typ<br>nd Specifications are subject     | e head please contact DymaxRail sales to determine the best model for your i<br>to change without notice. | machine.   |