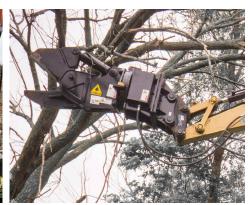

**LIMB SHEARS** 

TREE SHEARS

**BRUSHCUTTERS** 

**180° Rotational Limb Shears** feature integrated rotators or can be ordered to fit popular tilt rotator coupler systems. Capacities available are 10 inch and 14 inch.

**HPX Forestry Tree Shears** are the premier tree shear available for use on excavator machines.

**Ranch Axe Tree Shears** for skid loaders are available in 14, 16 or 20 inch cutting capacity. Ideal for larger skid loaders or front end loader backhoes. Optional chemical spray system is available.