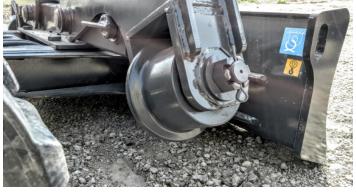

Retractable rail wheels allow operators to raise up for using dozer blade. Provided with hydraulic kit allowing operators to raise and lower the rail wheels hydraulically. It's high rail simplified at it's best.

## **RETRACTABLE RAILGEAR**

**DYMAXRAIL** 402 Miller Drive

Toll Free: 800.530.5407 (USA/CAN)

Office: +1.785.456.2081 Wamego, KS 66547 USA | Fax: +1.785.456.8328

www.DYMAXRAIL.com sales@DYMAXRAIL.com