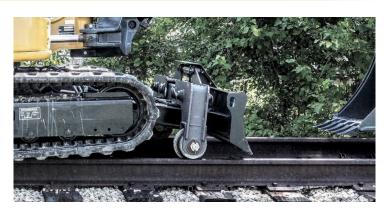

Retractable rail wheels allow operators to raise up for using dozer blade. Provided with hydraulic kit allowing operators to raise and lower the rail wheels hydraulically. It's high rail simplified at it's best.

## **RETRACTABLE RAILGEAR**

**DYMAXRAIL** 402 Miller Drive

Toll Free: 800.530.5407 (USA/CAN)

Office: +1.785.456.2081 Wamego, KS 66547 USA | Fax: +1.785.456.8328

www.DYMAXRAIL.com sales@DYMAXRAIL.com