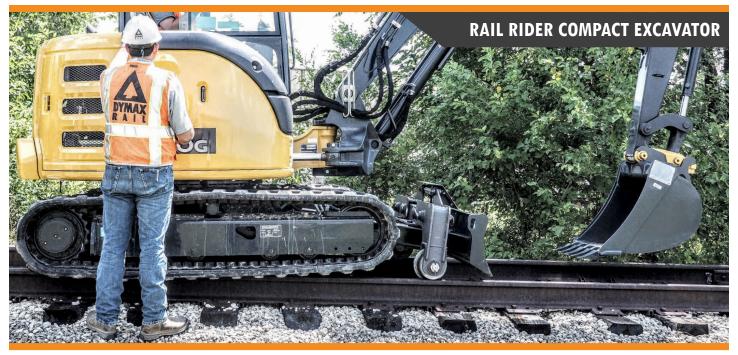

## RAIL RIDER COMPACT EXCAVATOR

The **Dymax Rail Rider for Compact Excavators** is a blade mounted railgear kit that fits 5 and 6 ton hydraulic excavators and easily attaches to existing blade groups with no cutting or welding required. Operators can easily drive in one direction allowing the tracks to guide the machine on rail. Ideal for bridge maintenance and other railway applications.

Retractable rail wheels allow operators to raise up for using dozer blade. Provided with hydraulic kit allowing operators to raise and lower the rail wheels hydraulically. It's high rail simplified at it's best.