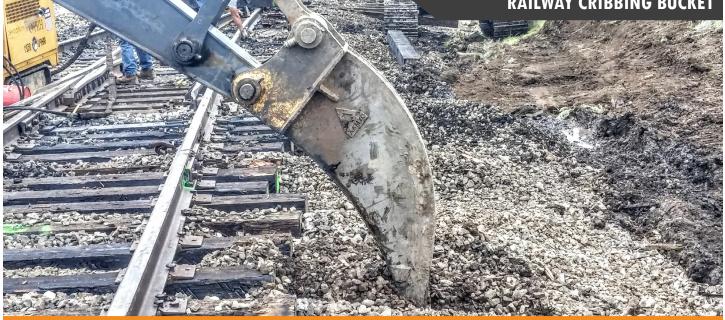

#### **RAILWAY CRIBBING BUCKETS**

Railway Cribbing Buckets are a necessity for almost any contractor or railroad working in track maintenance. DymaxRail Cribbing Buckets are built tough to withstand the wear and tear when working with harsh ballast. DymaxRail Cribbing Buckets feature high strength cutting edges and are 8 inches wide to allow operators to clean mud and ballast from beneath railties and sleepers. Twin teeth help operators stab and remove rail ties..