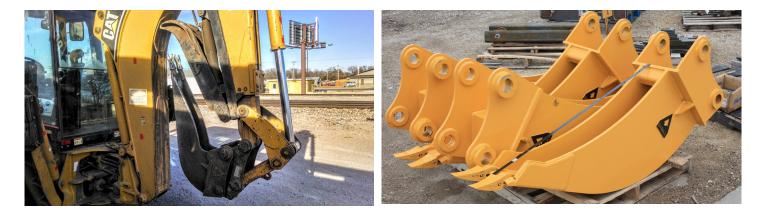

## **TOUGH DIGGING. NO PROBLEM**

**DymaxRail Cribbing Bucket** for 12-14T excavators features more capacity and improved penetration when reaching over the track and working from opposing sides. With a similar shape to ripper teeth the DymaxRail Cribbing Bucket features high strength tensile steel construction and replaceable teeth.

# FOR BACKHOES AND EXCAVATORS

Backhoe Loader Cribbing Buckets are available with several tooth kits depending on your requirement. Models are provided with pins for attaching to common pin grab coupler systems. High strength construction and durability.