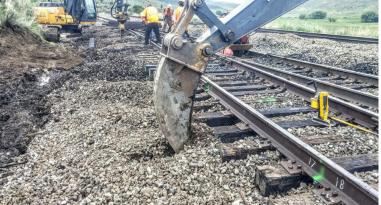

#### **RAILWAY CRIBBING BUCKETS**

Railway Cribbing Buckets are a necessity for almost any contractor or railroad working in track maintenance. DymaxRail Cribbing Buckets are built tough to withstand the wear and tear when working with harsh ballast. DymaxRail Cribbing Buckets feature high strength cutting edges and are 8 inches wide to allow operators to clean mud and ballast from beneath railties and sleepers. Twin teeth help operators stab and remove rail ties..

## **TOUGH DIGGING. NO PROBLEM**

**DymaxRail Cribbing Bucket** for 12-14T excavators features more capacity and improved penetration when reaching over the track and working from opposing sides. With a similar shape to ripper teeth the DymaxRail Cribbing Bucket features high strength tensile steel construction and replaceable teeth.

DymaxRail Cribbing Buckets for excavator machines are 8 inches wide but feature a longer tip radius and are built to last.

 DYMAXRAIL
 Toll Free: 800.530.5407 (USA/CAN)

 402 Miller Drive
 Office: +1.785.456.2081